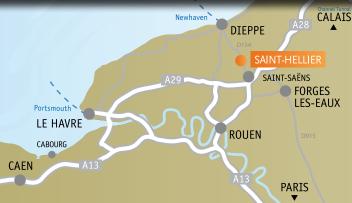

Caoutchouc Plastiques & Dérivés De Normandie (CPDN) is located in Saint-Hellier, Upper Normandy, at crossroads of the A28 and the A29, between Rouen and Dieppe.

www.caoutchoucnormandie.com